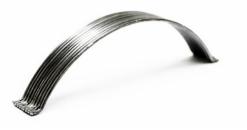

### **APPLICATION**

BUNDREX® KF 65/35 CA is cold-drawn collated monofilament steel fiber with optimal anchorage.

It provides best solution for

- Sprayed concrete
- Precast

20 kg paper bag

#### **GEOMETRY**

| Dimensions & Appearance |                    |         |
|-------------------------|--------------------|---------|
| •                       | Length (l)         | 35.0 mm |
| •                       | Diameter (d)       | 0.55 mm |
| •                       | Aspect Ratio (I/d) | 65      |