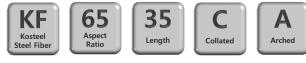

# KF Arched 65/35 CH

#### **GEOMETRY**

| Dimensions & Appearance |                    |         |
|-------------------------|--------------------|---------|
| •                       | Length (l)         | 35.0 mm |
| •                       | Diameter (d)       | 0.55 mm |
| •                       | Aspect Ratio (I/d) | 65      |

Aspect Ratio (I/d)