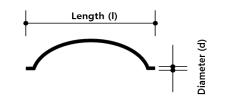

#### **GEOMETRY**

| Dimensions & Appearance |                    |         |
|-------------------------|--------------------|---------|
| •                       | Length (l)         | 35.0 mm |
| •                       | Diameter (d)       | 0.55 mm |
| •                       | Aspect Ratio (I/d) | 65      |

Aspect Ratio (I/d)